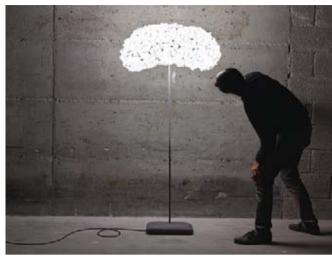

## All Fired Up

Aqua Creations has launched an extension to the Mimosa Collection. Inspired by the fibrous shape of neurons, the new lighting range consists of a floor lamp with concrete base, a 1m pendant version, and a lighter, flat pendant lamp. The shades are made from a laser-cut, galvanised metal structure sprayed with clear polymer, resulting in a white membrane that distributes the light perfectly. Each piece is sculpted by hand, allowing variations to occur in shade to shade. www.aquagallery.com