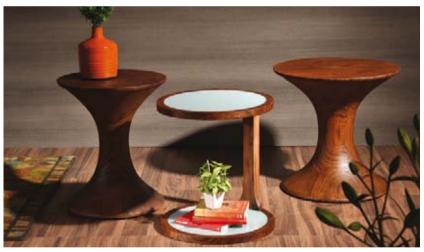

## **Forest Feel**

New Delhi-based design studio Knock On Wood has fashioned a special line of custom wood furniture. A highlight of the collection is the 6ft-long coffee table-cum-bench, which is carved out of a single log of wood. Its pointed tip and the burn stains on the surface give it a natural, rustic finish. Niches have been strategically carved into the log to create space for displaying small items. The king-sized bed combines natural teak wood, a rusted steel frame and natural linen fabric. Along with the solid oak bedside tables, the ensemble adds a stylish touch to any bedroom. www.knockonwood.in