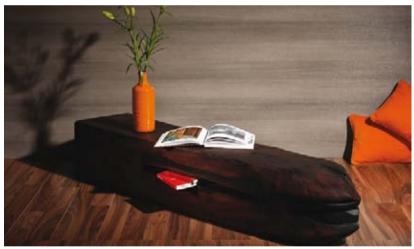

## **Forest Feel**

New Delhi-based design studio Knock On Wood has fashioned a special line of custom wood furniture. A highlight of the collection is the 6ft-long coffee table-cum-bench, which is carved out of a single log of wood. Its pointed tip and the burn stains on the surface give it a natural, rustic finish. Niches have been strategically carved into the log to create space for displaying small items. The king-sized bed combines natural teak wood, a rusted steel frame and natural linen fabric. Along with the solid oak bedside tables, the ensemble adds a stylish touch to any bedroom. www.knockonwood.in