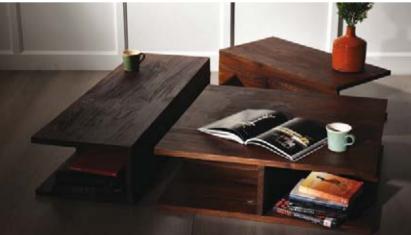

## **Forest Feel**

New Delhi-based design studio Knock On Wood has fashioned a special line of custom wood furniture. A highlight of the collection is the 6ft-long coffee table-cum-bench, which is carved out of a single log of wood. Its pointed tip and the burn stains on the surface give it a natural, rustic finish. Niches have been strategically carved into the log to create space for displaying small items. The king-sized bed combines natural teak wood, a rusted steel frame and natural linen fabric. Along with the solid oak bedside tables, the ensemble adds a stylish touch to any bedroom. www.knockonwood.in