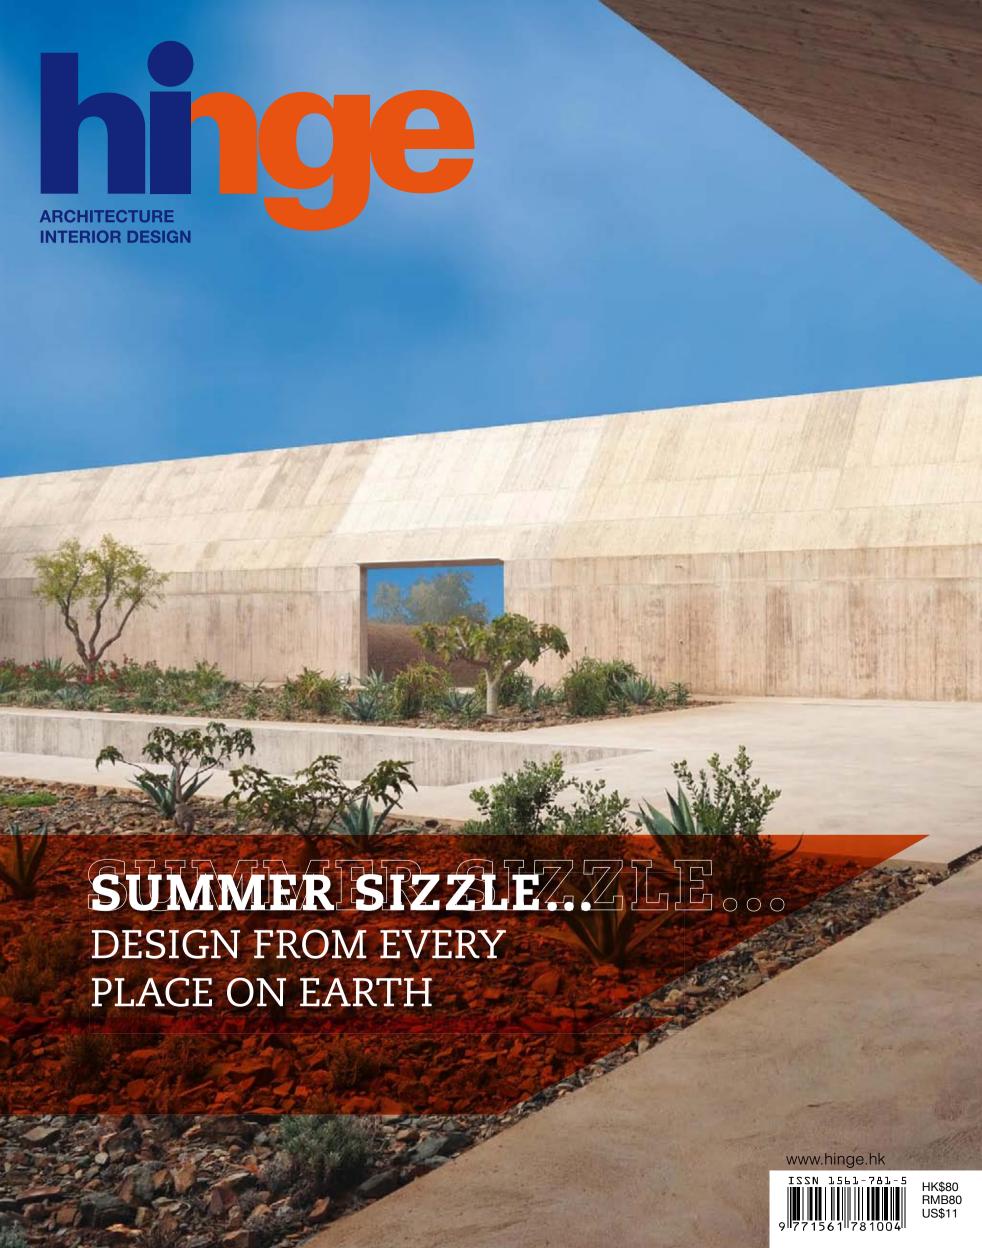

## All Fired Up

Aqua Creations has launched an extension to the Mimosa Collection. Inspired by the fibrous shape of neurons, the new lighting range consists of a floor lamp with concrete base, a 1m pendant version, and a lighter, flat pendant lamp. The shades are made from a laser-cut, galvanised metal structure sprayed with clear polymer, resulting in a white membrane that distributes the light perfectly. Each piece is sculpted by hand, allowing variations to occur in shade to shade. www.aquagallery.com