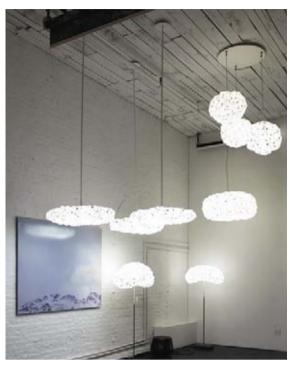

## All Fired Up

Aqua Creations has launched an extension to the Mimosa Collection. Inspired by the fibrous shape of neurons, the new lighting range consists of a floor lamp with concrete base, a 1m pendant version, and a lighter, flat pendant lamp. The shades are made from a laser-cut, galvanised metal structure sprayed with clear polymer, resulting in a white membrane that distributes the light perfectly. Each piece is sculpted by hand, allowing variations to occur in shade to shade. www.aquagallery.com