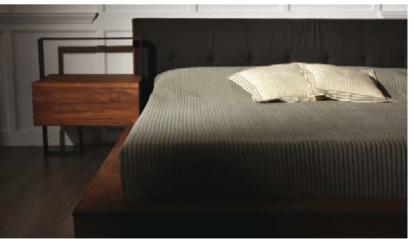

## **Forest Feel**

New Delhi-based design studio Knock On Wood has fashioned a special line of custom wood furniture. A highlight of the collection is the 6ft-long coffee table-cum-bench, which is carved out of a single log of wood. Its pointed tip and the burn stains on the surface give it a natural, rustic finish. Niches have been strategically carved into the log to create space for displaying small items. The king-sized bed combines natural teak wood, a rusted steel frame and natural linen fabric. Along with the solid oak bedside tables, the ensemble adds a stylish touch to any bedroom. www.knockonwood.in